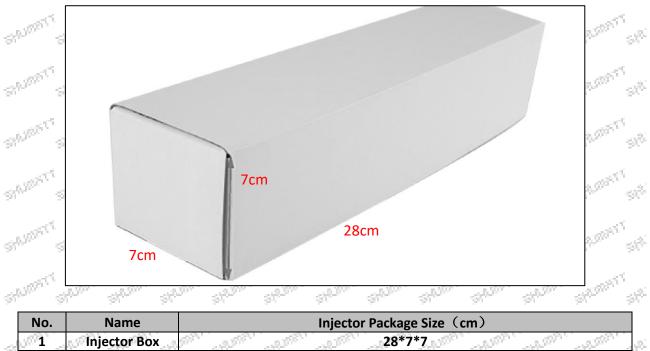

# Adaptation System: Common Rail System

, di<sup>ng t</sup> . 199<sup>43</sup>. - 189<sup>000</sup> 

Mob/WhatsApp: +86 13410541523 Email:ruby@shumatt.com © 2022 Shenzhen Shumatt Technology Co., Ltd

Injector Series: 120 Series Parameter Performance: CRIN2-16 Matching Accessories: Gasket F OOR J01 453 (7.73\*14.36\*1.49) Injector Type: Electromagnetic Injector Support System Maximum Pressure: 1,600 Vehicle Configuration Information: WEICHAI POWER CO.LTD. 1.5.0445120086 Injector's Specifications and Dimensions Injector Size: 21.5cm\*4 cm \*4 cm = 344cm<sup>3</sup> (L\*W\*H=V) Injector Net Weight: 0.55kg Gross Weight: 0.6kg Injector Quality: China Made Brand New Package Size: 28cm\*7 cm \*7 cm = 1372 cm<sup>3</sup> Injector Type: Diesel Common Rail Injector MOQ: 4 Pieces

# 19.19<sup>6</sup> 1.8.0445120086 Injector's Packing List and Package Size (1) Injector Spare Parts List

2.599.

NORCE.

Jul Part

|                       |                                              | and the second sec | 3 · · · · · ·       | 60 ·                                                    | S                           | 1            |                                                                                                                                                                                                                                                                                                                                                                                                                                                                                                                                                                                                                                                                                                                                                                                                                                                                                                                                                                                                                                                                                                                                                                                                                                                                                                                                                                                                                                                                                                                                                                                                                                                                                                                                                                                                                                                                                                                                                                                                                                                                                                                                |                                              |           | <u>.</u>              |
|-----------------------|----------------------------------------------|------------------------------------------------------------------------------------------------------------------------------------------------------------------------------------------------------------------------------------------------------------------------------------------------------------------------------------------------------------------------------------------------------------------------------------------------------------------------------------------------------------------------------------------------------------------------------------------------------------------------------------------------------------------------------------------------------------------------------------------------------------------------------------------------------------------------------------------------------------------------------------------------------------------------------------------------------------------------------------------------------------------------------------------------------------------------------------------------------------------------------------------------------------------------------------------------------------------------------------------------------------------------------------------------------------------------------------------------------------------------------------------------------------------------------------------------------------------------------------------------------------------------------------------------------------------------------------------------------------------------------------------------------------------------------------------------------------------------------------------------------------------------------------------------------------------------------------------------------------------------------------|---------------------|---------------------------------------------------------|-----------------------------|--------------|--------------------------------------------------------------------------------------------------------------------------------------------------------------------------------------------------------------------------------------------------------------------------------------------------------------------------------------------------------------------------------------------------------------------------------------------------------------------------------------------------------------------------------------------------------------------------------------------------------------------------------------------------------------------------------------------------------------------------------------------------------------------------------------------------------------------------------------------------------------------------------------------------------------------------------------------------------------------------------------------------------------------------------------------------------------------------------------------------------------------------------------------------------------------------------------------------------------------------------------------------------------------------------------------------------------------------------------------------------------------------------------------------------------------------------------------------------------------------------------------------------------------------------------------------------------------------------------------------------------------------------------------------------------------------------------------------------------------------------------------------------------------------------------------------------------------------------------------------------------------------------------------------------------------------------------------------------------------------------------------------------------------------------------------------------------------------------------------------------------------------------|----------------------------------------------|-----------|-----------------------|
| No.                   | all all                                      | 1 3                                                                                                                                                                                                                                                                                                                                                                                                                                                                                                                                                                                                                                                                                                                                                                                                                                                                                                                                                                                                                                                                                                                                                                                                                                                                                                                                                                                                                                                                                                                                                                                                                                                                                                                                                                                                                                                                                | - 23-24             |                                                         | 2                           | al gar       | all for                                                                                                                                                                                                                                                                                                                                                                                                                                                                                                                                                                                                                                                                                                                                                                                                                                                                                                                                                                                                                                                                                                                                                                                                                                                                                                                                                                                                                                                                                                                                                                                                                                                                                                                                                                                                                                                                                                                                                                                                                                                                                                                        | 3                                            | A. Carton | - 48                  |
| and Minage and Minage | Silumat                                      |                                                                                                                                                                                                                                                                                                                                                                                                                                                                                                                                                                                                                                                                                                                                                                                                                                                                                                                                                                                                                                                                                                                                                                                                                                                                                                                                                                                                                                                                                                                                                                                                                                                                                                                                                                                                                                                                                    |                     | 51 <sup>01</sup> 51 <sup>02</sup>                       | C                           | anticent     | st <sup>ri</sup>                                                                                                                                                                                                                                                                                                                                                                                                                                                                                                                                                                                                                                                                                                                                                                                                                                                                                                                                                                                                                                                                                                                                                                                                                                                                                                                                                                                                                                                                                                                                                                                                                                                                                                                                                                                                                                                                                                                                                                                                                                                                                                               | C                                            |           | -<br>- 2 <sup>3</sup> |
| Name                  | Fueld                                        | njector                                                                                                                                                                                                                                                                                                                                                                                                                                                                                                                                                                                                                                                                                                                                                                                                                                                                                                                                                                                                                                                                                                                                                                                                                                                                                                                                                                                                                                                                                                                                                                                                                                                                                                                                                                                                                                                                            | 5°                  | er alle                                                 | O-Ring                      | N. Aller     | Ga                                                                                                                                                                                                                                                                                                                                                                                                                                                                                                                                                                                                                                                                                                                                                                                                                                                                                                                                                                                                                                                                                                                                                                                                                                                                                                                                                                                                                                                                                                                                                                                                                                                                                                                                                                                                                                                                                                                                                                                                                                                                                                                             | asket <mark>F 00V</mark>                     | C17 503   | en de la              |
| Description           | Fuel injector part nu                        | mber: 044512                                                                                                                                                                                                                                                                                                                                                                                                                                                                                                                                                                                                                                                                                                                                                                                                                                                                                                                                                                                                                                                                                                                                                                                                                                                                                                                                                                                                                                                                                                                                                                                                                                                                                                                                                                                                                                                                       | 20086               | Ensure to m<br>standard of<br>performand<br>and the eng | the sealing the between     | the injector | tight fit                                                                                                                                                                                                                                                                                                                                                                                                                                                                                                                                                                                                                                                                                                                                                                                                                                                                                                                                                                                                                                                                                                                                                                                                                                                                                                                                                                                                                                                                                                                                                                                                                                                                                                                                                                                                                                                                                                                                                                                                                                                                                                                      | of brass, used<br>between the<br>engine<br>6 |           |                       |
| SAUTORI Image AUTOR   | 1 <sup>1</sup> 3 <sup>2</sup>                |                                                                                                                                                                                                                                                                                                                                                                                                                                                                                                                                                                                                                                                                                                                                                                                                                                                                                                                                                                                                                                                                                                                                                                                                                                                                                                                                                                                                                                                                                                                                                                                                                                                                                                                                                                                                                                                                                    | Star                | 201                                                     | 1                           | 257          | S. S. S. S.                                                                                                                                                                                                                                                                                                                                                                                                                                                                                                                                                                                                                                                                                                                                                                                                                                                                                                                                                                                                                                                                                                                                                                                                                                                                                                                                                                                                                                                                                                                                                                                                                                                                                                                                                                                                                                                                                                                                                                                                                                                                                                                    |                                              |           | 578<br>578            |
| and the second        | Ci                                           |                                                                                                                                                                                                                                                                                                                                                                                                                                                                                                                                                                                                                                                                                                                                                                                                                                                                                                                                                                                                                                                                                                                                                                                                                                                                                                                                                                                                                                                                                                                                                                                                                                                                                                                                                                                                                                                                                    |                     | 55                                                      |                             |              | -                                                                                                                                                                                                                                                                                                                                                                                                                                                                                                                                                                                                                                                                                                                                                                                                                                                                                                                                                                                                                                                                                                                                                                                                                                                                                                                                                                                                                                                                                                                                                                                                                                                                                                                                                                                                                                                                                                                                                                                                                                                                                                                              |                                              |           | 6                     |
| Name                  | Nozzle Prote                                 | ctive Cover Ca                                                                                                                                                                                                                                                                                                                                                                                                                                                                                                                                                                                                                                                                                                                                                                                                                                                                                                                                                                                                                                                                                                                                                                                                                                                                                                                                                                                                                                                                                                                                                                                                                                                                                                                                                                                                                                                                     | p?                  | Injector Ho                                             | use Protectiv               | e Cover Cap  | and a second sec | enoid Valve Pro                              |           | 1                     |
| Description           | Protect nozzle holes<br>being polluted and b |                                                                                                                                                                                                                                                                                                                                                                                                                                                                                                                                                                                                                                                                                                                                                                                                                                                                                                                                                                                                                                                                                                                                                                                                                                                                                                                                                                                                                                                                                                                                                                                                                                                                                                                                                                                                                                                                                    | đ.,                 | Protect oil i<br>being pollu                            | nlet from<br>ted and block  | ked          |                                                                                                                                                                                                                                                                                                                                                                                                                                                                                                                                                                                                                                                                                                                                                                                                                                                                                                                                                                                                                                                                                                                                                                                                                                                                                                                                                                                                                                                                                                                                                                                                                                                                                                                                                                                                                                                                                                                                                                                                                                                                                                                                | the solenoid v<br>als from being<br>I forces |           |                       |
| No.                   | 39 32                                        | 7                                                                                                                                                                                                                                                                                                                                                                                                                                                                                                                                                                                                                                                                                                                                                                                                                                                                                                                                                                                                                                                                                                                                                                                                                                                                                                                                                                                                                                                                                                                                                                                                                                                                                                                                                                                                                                                                                  | - 3 <sup>9,00</sup> | - 18 M                                                  | 8                           | S. S.        | 3 Barr                                                                                                                                                                                                                                                                                                                                                                                                                                                                                                                                                                                                                                                                                                                                                                                                                                                                                                                                                                                                                                                                                                                                                                                                                                                                                                                                                                                                                                                                                                                                                                                                                                                                                                                                                                                                                                                                                                                                                                                                                                                                                                                         | 9                                            | - Start   | - 60                  |
| A Image A I           | S S R                                        | 27<br>27<br>27<br>27                                                                                                                                                                                                                                                                                                                                                                                                                                                                                                                                                                                                                                                                                                                                                                                                                                                                                                                                                                                                                                                                                                                                                                                                                                                                                                                                                                                                                                                                                                                                                                                                                                                                                                                                                                                                                                                               | 11.5                |                                                         |                             | 5            | s. <sup>a</sup>                                                                                                                                                                                                                                                                                                                                                                                                                                                                                                                                                                                                                                                                                                                                                                                                                                                                                                                                                                                                                                                                                                                                                                                                                                                                                                                                                                                                                                                                                                                                                                                                                                                                                                                                                                                                                                                                                                                                                                                                                                                                                                                |                                              |           | 514                   |
| 10 B                  | 0                                            |                                                                                                                                                                                                                                                                                                                                                                                                                                                                                                                                                                                                                                                                                                                                                                                                                                                                                                                                                                                                                                                                                                                                                                                                                                                                                                                                                                                                                                                                                                                                                                                                                                                                                                                                                                                                                                                                                    | ~ C                 | 1 <sup>5</sup>                                          |                             | - and        | 4.502                                                                                                                                                                                                                                                                                                                                                                                                                                                                                                                                                                                                                                                                                                                                                                                                                                                                                                                                                                                                                                                                                                                                                                                                                                                                                                                                                                                                                                                                                                                                                                                                                                                                                                                                                                                                                                                                                                                                                                                                                                                                                                                          |                                              | 4.072     |                       |
| all all               | 4,507 4,50                                   |                                                                                                                                                                                                                                                                                                                                                                                                                                                                                                                                                                                                                                                                                                                                                                                                                                                                                                                                                                                                                                                                                                                                                                                                                                                                                                                                                                                                                                                                                                                                                                                                                                                                                                                                                                                                                                                                                    |                     |                                                         |                             |              |                                                                                                                                                                                                                                                                                                                                                                                                                                                                                                                                                                                                                                                                                                                                                                                                                                                                                                                                                                                                                                                                                                                                                                                                                                                                                                                                                                                                                                                                                                                                                                                                                                                                                                                                                                                                                                                                                                                                                                                                                                                                                                                                |                                              |           |                       |
| Name                  | VCI Ant<br>Prevent fuel injector             | i-rust Bag                                                                                                                                                                                                                                                                                                                                                                                                                                                                                                                                                                                                                                                                                                                                                                                                                                                                                                                                                                                                                                                                                                                                                                                                                                                                                                                                                                                                                                                                                                                                                                                                                                                                                                                                                                                                                                                                         | 200                 | Sec.                                                    | Bubble Bag<br>injector fron |              | 367                                                                                                                                                                                                                                                                                                                                                                                                                                                                                                                                                                                                                                                                                                                                                                                                                                                                                                                                                                                                                                                                                                                                                                                                                                                                                                                                                                                                                                                                                                                                                                                                                                                                                                                                                                                                                                                                                                                                                                                                                                                                                                                            | Injector Pack                                |           | - 2014                |