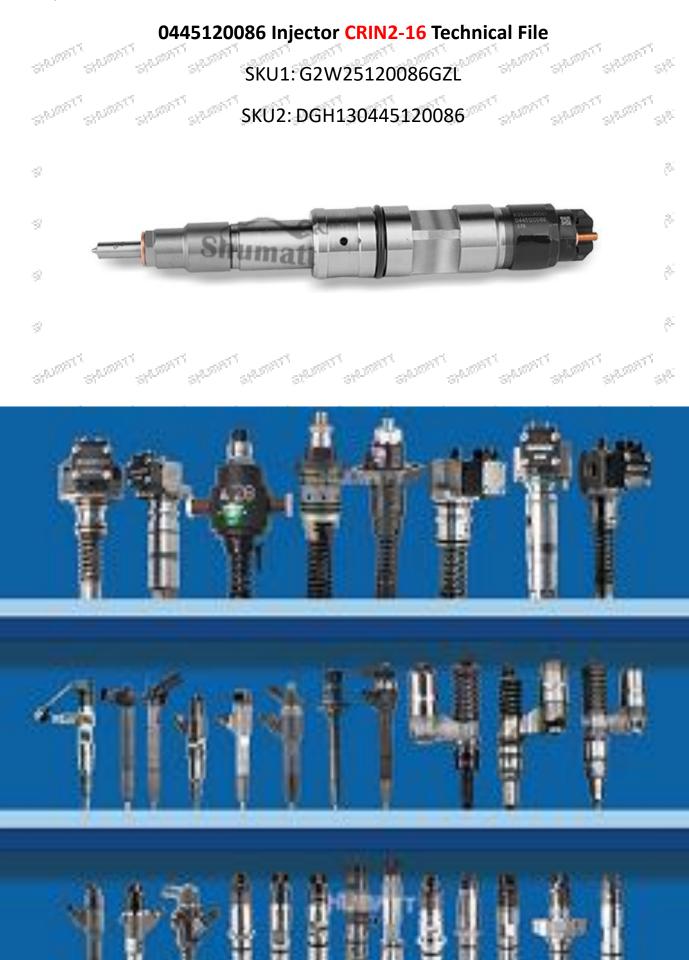

# 1.0445120086 Injector's Introduction

SHADDAT

### - 20<sup>000</sup> Street Street Street Street 1.1. 0445120086 Injector's Basic Information

| Title                      | China made new high quality diesel injector 0445120086 fuel injector CRIN2-16                                                                                                                                                                                                                                                                                                                                                                                                                                                                                                                                                                                                                                                                                                                                                                                                                                                                                                                                                                                                                                                                                                                                                                                                                                                                                                                                                                                                                                                                                                                                                                                                                                                                                                                                                                                                                                                                                                                                                                                                                                                 |
|----------------------------|-------------------------------------------------------------------------------------------------------------------------------------------------------------------------------------------------------------------------------------------------------------------------------------------------------------------------------------------------------------------------------------------------------------------------------------------------------------------------------------------------------------------------------------------------------------------------------------------------------------------------------------------------------------------------------------------------------------------------------------------------------------------------------------------------------------------------------------------------------------------------------------------------------------------------------------------------------------------------------------------------------------------------------------------------------------------------------------------------------------------------------------------------------------------------------------------------------------------------------------------------------------------------------------------------------------------------------------------------------------------------------------------------------------------------------------------------------------------------------------------------------------------------------------------------------------------------------------------------------------------------------------------------------------------------------------------------------------------------------------------------------------------------------------------------------------------------------------------------------------------------------------------------------------------------------------------------------------------------------------------------------------------------------------------------------------------------------------------------------------------------------|
| SKU 1 🔗                    | G2W25120086GZL/DGH130445120086                                                                                                                                                                                                                                                                                                                                                                                                                                                                                                                                                                                                                                                                                                                                                                                                                                                                                                                                                                                                                                                                                                                                                                                                                                                                                                                                                                                                                                                                                                                                                                                                                                                                                                                                                                                                                                                                                                                                                                                                                                                                                                |
| SKU 2                      |                                                                                                                                                                                                                                                                                                                                                                                                                                                                                                                                                                                                                                                                                                                                                                                                                                                                                                                                                                                                                                                                                                                                                                                                                                                                                                                                                                                                                                                                                                                                                                                                                                                                                                                                                                                                                                                                                                                                                                                                                                                                                                                               |
| <b>1.2.</b> 0445120086 Inj | ector's Common Part Number and a state of state |

1.2. 0445120086 Injector's Common Part Number